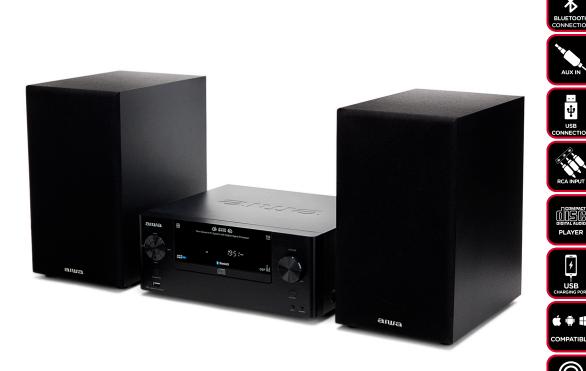

## **MINI STEREO HI-FI SYSTEM MSBTU-500**

## FEATURES

- Powerful 50W RMS Audio Output Power, with Class-D amplifier for superior sound power built-in DSP.(Digital SIgnal Processor) with 4-PRESET EQUALIZER MODES.
- High performance HyperBASS MDF Speaker System with: 2x4" Main Drivers + 2x2" Tweeters.
- Motorized CD-Tray with multiple playback formats : CD, CD-R, CD-RW and CD-MP3.
- Dual Function USB PORT: MP3-Player (64GB readable) with Charging Capability (DC5V, 1A).
- Bluetooth 5.0 Wireless Receiver (AVRCP + A2DP) with 10M range.
- FM-PLL Stereo Digital Radio Tuner with Auto-Scan and 30 Preset Memories.
- Metal Chassis with Elegant Brushed Hairline Front Panel and White LED Alphanumeric Display.
- RCA STEREO AUX INPUT Jacks on REAR panel.
- 3.5mm Stereo Parallel AUX-INPUT Jack on front (Front Jack has PRIORITY).
- 3.5mm Stereo Headphone Jack on FRONT Panel.
- Antenna Connector on REAR Panel (RCA-type) with Extra Long Wire-Antenna Wire.
- Accessories included : AC-Power Cord, 3.5mm-3.5mm AIWA Stereo AUX-IN Cable 1,5m lenght, RCA-3.5mm AUX Cable, Antenna-Cable, 2xSpeaker Cables, Remote Control, 2xAAA AIWA Batteries.
- Product Dimensions: Main unit: 270 x 247 x 116 mm.
- Speaker: 154 x 231 x 275 mm. Weight: 6.1 Kg.