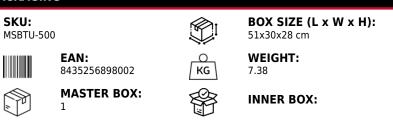

Capability (DC5V, 1A).
- Bluetooth 5.0 Wireless Receiver (AVRCP + A2DP) with 10M range.
- FM-PLL Stereo Digital Radio Tuner with Auto-Scan and 30 Preset Memories.
- Metal Chassis with Elegant Brushed Hairline Front Panel and White LED Alphanumeric Display.
- RCA STEREO AUX INPUT Jacks on REAR panel.
- 3.5mm Stereo Parallel AUX-INPUT Jack on front (Front Jack has PRIORITY).
- 3.5mm Stereo Headphone Jack on FRONT Panel.
- Antenna Connector on REAR Panel (RCA-type) with Extra Long Wire-Antenna Wire.
- Accessories included : AC-Power Cord, 3.5mm-3.5mm AIWA Stereo AUX-IN Cable 1,5m lenght, RCA-3.5mm AUX Cable, Antenna-Cable, 2xSpeaker Cables, Remote Control, 2xAAA AIWA Batteries.
- Product Dimensions: Main unit: 270 x 247 x 116 mm.
- Speaker: 154 x 231 x 275 mm. Weight: 6.1 Kg.

## PACKAGING



## MULTIPLE COLORS



AIWA CO., LTD. TOKYO, JAPAN www.eu-aiwa.com