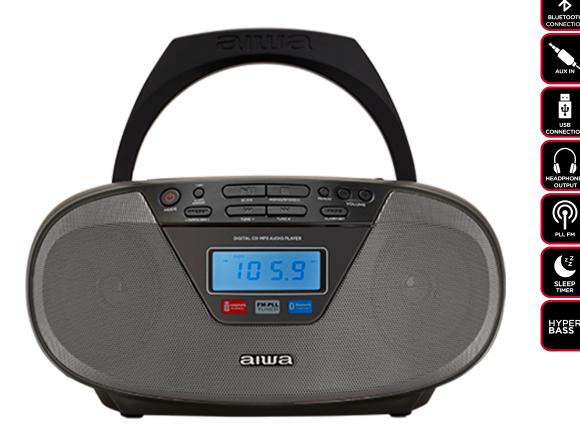

## **PORTABLE AC/DC STEREO CD/MP3/FM-PLL/BT PLAYER**

## FEATURES

.. Ф

USB

ୄୄ

SLEEP

- Modernly Stylish Boombox with full features.
- Bluetooth v5.0+EDR Audio Streaming Receiver function (A2DP profile), with a minimum 10m Wireless Range.
- High Dynamic Range Speaker Drivers with Extended Bass + Treble.
- 2x3W RMS = 6W RMS Audio Output Power.
- Top loading CD player with Japanese Optics.
- CD/CDR/RW/MP3 Disc playback with 20 CD program memories and 99 CD-MP3 program memories..
- FM PLL Radio with 40 preset stations.
- BIG LCD display with Soft White Color Backlight .
- Digital Clock with 24-hour format time display.
- Alarm Clock function with SLEEP timer + Wake up to CD,Radio,USB ,Buzzer.
- USB-MP3 player with 99 step program memory and 64GB Readability.
- Aux-in jack (3.5mm) to connect external devices.
- Stereo Earphone jack (3.5mm).
- AC/DC operated. AC 110-230V~50/60Hz, DC 9V (6x 1.5V UM-2 batteries, not included).
- Accessories included: Power cord.
- Dimensions : 260W X 220D X128H mm.
- Weight:1.2 kgs.