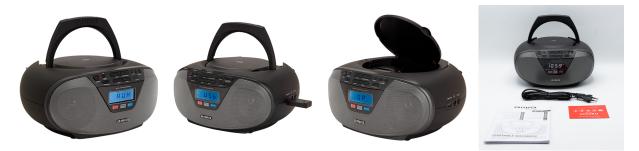

## FEATURES

.. Ф

USB

ୄୄ

SLEEP

- Modernly Stylish Boombox with full features.
- Bluetooth v5.0+EDR Audio Streaming Receiver function (A2DP profile), with a minimum 10m Wireless Range.
- High Dynamic Range Speaker Drivers with Extended Bass + Treble.
- 2x3W RMS = 6W RMS Audio Output Power.
- Top loading CD player with Japanese Optics.
- CD/CDR/RW/MP3 Disc playback with 20 CD program memories and 99 CD-MP3 program memories..
- FM PLL Radio with 40 preset stations.
- BIG LCD display with Soft White Color Backlight .
- Digital Clock with 24-hour format time display.
- Alarm Clock function with SLEEP timer + Wake up to CD,Radio,USB ,Buzzer.
- USB-MP3 player with 99 step program memory and 64GB Readability.
- Aux-in jack (3.5mm) to connect external devices.
- Stereo Earphone jack (3.5mm).
- AC/DC operated. AC 110-230V~50/60Hz, DC 9V (6x 1.5V UM-2 batteries, not included).
- Accessories included: Power cord.
- Dimensions : 260W X 220D X128H mm.
- Weight:1.2 kgs.

## PACKAGING

| <b>SKU:</b><br>BBTU-400BK |                              | <u>آ</u> | <b>BOX SIZE (L x W x H):</b><br>22x26x13 cm |  |  |
|---------------------------|------------------------------|----------|---------------------------------------------|--|--|
|                           | <b>EAN:</b><br>8435256898422 | KG       | WEIGHT:<br>1.2                              |  |  |
|                           | MASTER BOX:                  |          | INNER BOX:                                  |  |  |
|                           |                              |          |                                             |  |  |