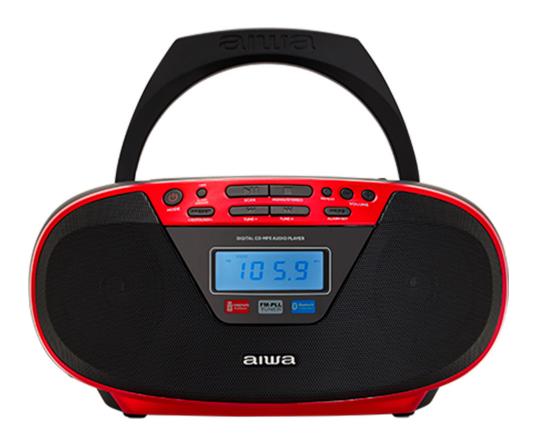

## PORTABLE AC/DC STEREO CD/MP3/FM-PLL/BT PLAYER

## **FEATURES**

- Modernly Stylish Boombox with full features.
- Bluetooth v5.0+EDR Audio Streaming Receiver function (A2DP profile), with a minimum 10m Wireless Range.
- High Dynamic Range Speaker Drivers with Extended Bass + Treble.
- 2x3W RMS = 6W RMS Audio Output Power.
- Top loading CD player with Japanese Optics.
- CD/CDR/RW/MP3 Disc playback with 20 CD program memories and 99 CD-MP3 program memories..
- FM PLL Radio with 40 preset stations.
- BIG LCD display with Soft White Color Backlight .
- Digital Clock with 24-hour format time display.
- Alarm Clock function with SLEEP timer + Wake up to CD, Radio, USB , Buzzer.
- USB-MP3 player with 99 step program memory and 64GB Readability.
- Aux-in jack (3.5mm) to connect external devices.
- Stereo Earphone jack (3.5mm).
- AC/DC operated. AC 110-230V~50/60Hz, DC 9V (6x 1.5V UM-2 batteries, not included).
- Accessories included: Power cord.
- Dimensions: 260W X 220D X128H mm.
- Weight:1.2 kgs.