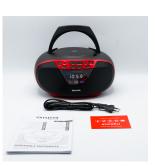

## PORTABLE AC/DC STEREO CD/MP3/FM-PLL/BT PLAYER

## **FEATURES**

- Modernly Stylish Boombox with full features.
- Bluetooth v5.0+EDR Audio Streaming Receiver function (A2DP profile), with a minimum 10m Wireless Range.
- High Dynamic Range Speaker Drivers with Extended Bass + Treble.
- 2x3W RMS = 6W RMS Audio Output Power.
- Top loading CD player with Japanese Optics.
- CD/CDR/RW/MP3 Disc playback with 20 CD program memories and 99 CD-MP3 program memories..
- FM PLL Radio with 40 preset stations.
- BIG LCD display with Soft White Color Backlight .
- Digital Clock with 24-hour format time display.
- Alarm Clock function with SLEEP timer + Wake up to CD, Radio, USB , Buzzer.
- USB-MP3 player with 99 step program memory and 64GB Readability.
- Aux-in jack (3.5mm) to connect external devices.
- Stereo Earphone jack (3.5mm).
- AC/DC operated. AC 110-230V~50/60Hz, DC 9V (6x 1.5V UM-2 batteries, not included).
- Accessories included: Power cord.
- Dimensions: 260W X 220D X128H mm.
- Weight:1.2 kgs.