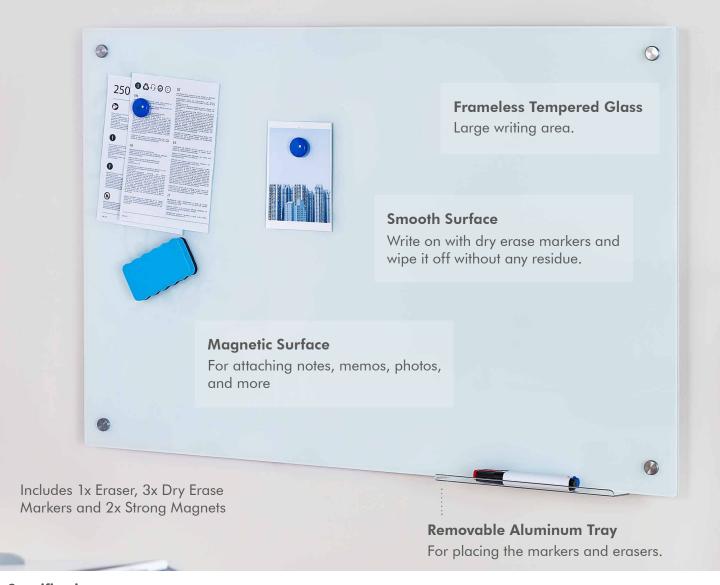

# Whiteboards for teaching, training or presentations

Featuring smooth, extra scratch-resistant surface designed for daily use. The magnetic surface allows for easy attachment of notes with standard magnets. Write with board markers and effortlessly wipe clean without leaving any residue, ensuring long-lasting durability.

## **Specification:**

| Board Type     | 0.16 mm thick galvanized surface, 4 mm tempered glass |
|----------------|-------------------------------------------------------|
| Magnetic Board | Yes                                                   |
| Aluminum Tray  | Removable                                             |
| Mount Type     | Wall mount                                            |

### **Package Contents:**

- » 1 x Magnetic Glass Dry Erase Whiteboard
- » 1 x Eraser
- » 3 x Dry Erase Markers

- » 2 x Magnets
- » 1 x Screw Package
- » 1 x User Manual