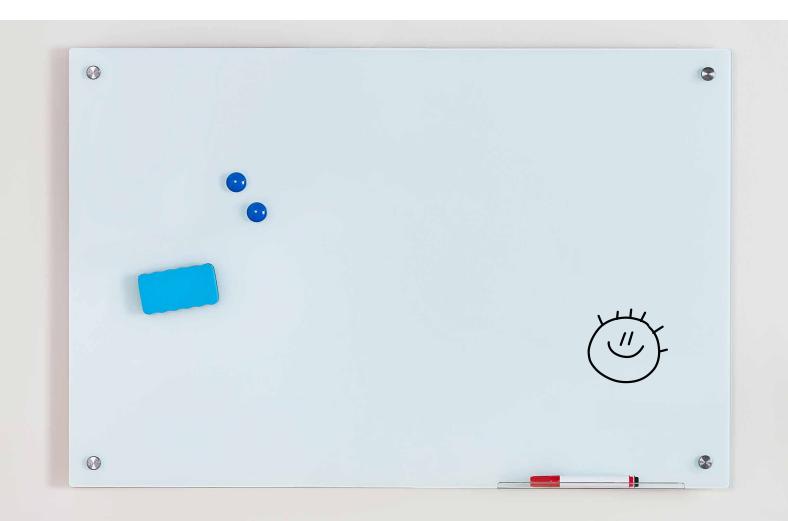

# Whiteboards for teaching, training or presentations

Featuring smooth, extra scratch-resistant surface designed for daily use. The magnetic surface allows for easy attachment of notes with standard magnets. Write with board markers and effortlessly wipe clean without leaving any residue, ensuring long-lasting durability.

### **Package Contents:**

- » 1 x Magnetic Glass Dry Erase Whiteboard
- » 1 x Eraser
- » 3 x Dry Erase Markers

- » 2 x Magnets
- » 1 x Screw Package
- » 1 x User Manual