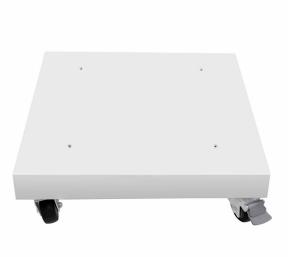

# LogiLink

Trolley Cart Base for Charging Station

Art. No.: SCS0150

# Trolley Cart Base for LogiLink USB-C Charging Station

Stackable and movable, perfect for schools, retail stores and industrial settings

#### **Specifications:**

| Material | Metal |
|----------|-------|
| Color    | Grey  |