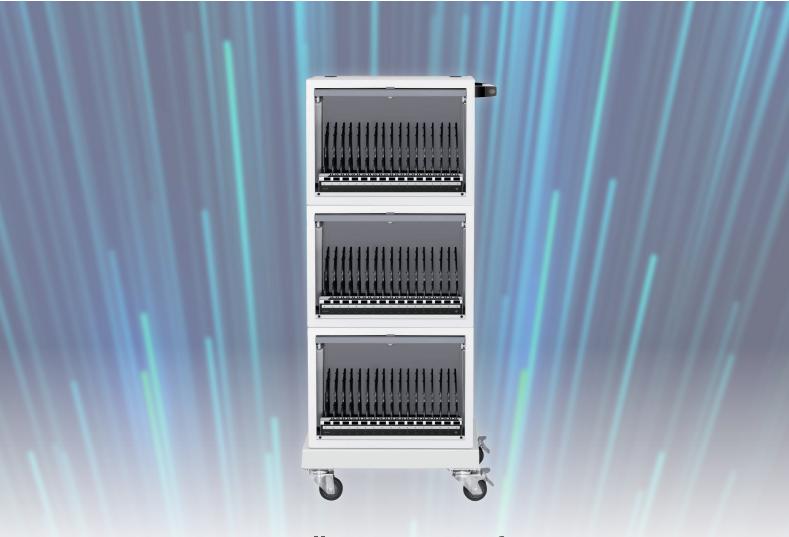

## **Stackable Charging Cart**

Stack up to 3 USB-C Charging Station with Cabinet (SCS0104), supporting up to 45 USB-C devices, create flexibility for your space.

\*See LogiLink website for more modularization combinations and products.