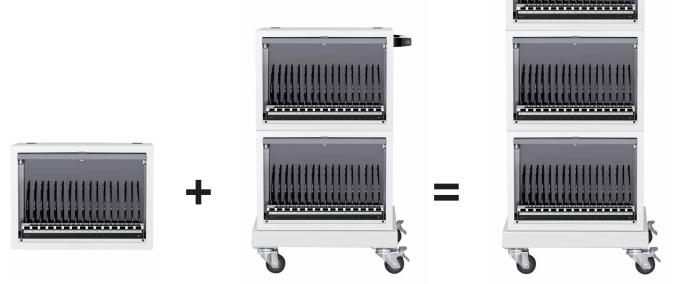

## **Stackable Charging Cart**

Stack up to 3 USB-C Charging Station with Cabinet (SCS0104), supporting up to 45 USB-C devices, create flexibility for your space.

\*See LogiLink website for more modularization combinations and products.